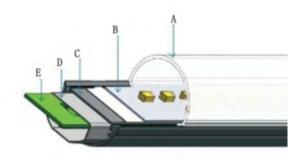

## 1. Internal Structure:

- A. PC cover
- B. LED PCB
- C. D sharp aluminum housing
- D. LED driver PC cover
- E. Built-in led driver