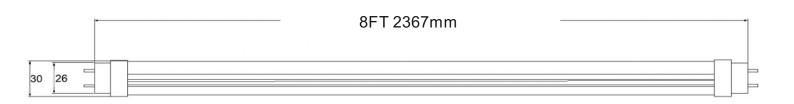

#### **Parameters**

| Model      | Watts   | Length        | Lumen   | Voltage    | ССТ        | CRI | THD   | PF   | Certificate |
|------------|---------|---------------|---------|------------|------------|-----|-------|------|-------------|
| AHKT8/20/8 | FTH 20W | 8FT<br>2400mm | 155lm/w | 100~277VAC | 3000~6500K | >80 | <=20% | 0.95 | ETL cETL    |

## 2.Dimensions