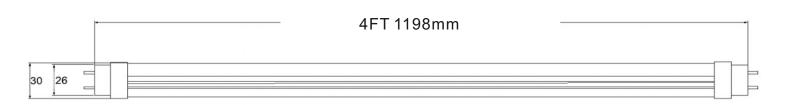

# 2.Dimensions

#### **Parameters**

| Model         | Watts | Length        | Lumen   | Voltage    | ССТ        | CRI | THD   | PF   | Certificate |
|---------------|-------|---------------|---------|------------|------------|-----|-------|------|-------------|
| AHKT8/10/4FTH | 10W   | 4FT<br>1200mm | 155lm/w | 100~277VAC | 3000~6500K | >80 | <=20% | 0.95 | ETL cETL    |