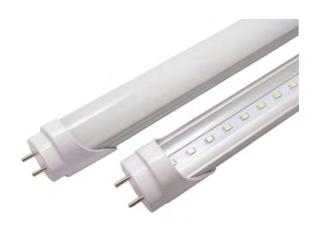

# 4FT 10W High Lumens 155lm/w LED Tube

# ANKSO high quality LED tube ETL certified T8 Series

This tube is ETL certified tube. They are ideal replacements for standard high wattage and inefficient fluorescent tubes. It use the highest quality components available to deliver a long-lasting and environmentally friendly LED light source.