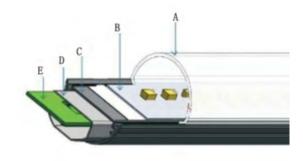

# 1. Internal Structure:

- A. PC cover
- B. LED PCB
- C. D sharp aluminum housing
- D. LED driver PC cover
- E. Built-in led driver