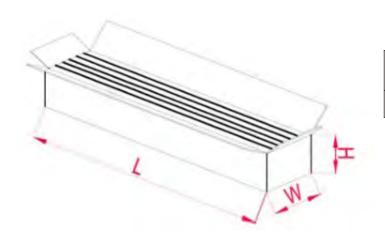

# **Packing**

| Model         | Q'ty/CTN | Dimensions<br>(cm) | Gross Weight<br>(KG) |  |  |
|---------------|----------|--------------------|----------------------|--|--|
| AHKT8/10/4FTH | 30pcs    | 130*25*25          | 11                   |  |  |