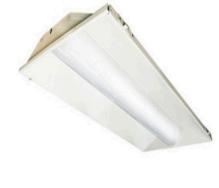

## **Product Description**

The AHK/40D/24RF/XXK and AHK/50D/24RF/XXK LED 2x4 Troffer Retrofit Kit is a design based on the idea of green energy. LED 2x4 Troffer Retrofit Kit accepts 100-277VAC, and have a high lumen efficiency of +125Lm/W. With well-distributed and soft light, high stability, long life, elegant and special external design. This Luminaries is regarded as the leading of greening Lighting for commercial and industrial uses. Easy to install ,and ideal for building renovation.

### **Performance Summary**

Input voltage: 100-277VAC, 50/60Hz

Efficacy: +125Lm/W

LED Type: SMD2835 LM80

Operating Temp.:-35 to +55

CCT: 4000K/4500K/5000K/5700

CRI: >80 min.

Lifetime: 50,000 hours

### Features & Benefits:

Available in 40W and 50W 4000K,4500K 5000K ,5700K are available 125Lm+/W Internal Driver 0-10V Dimming Powder Coated White East Retrofit Installation. ETL Listed